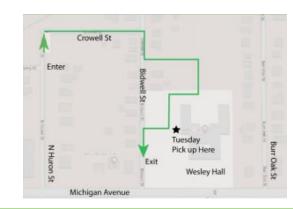

January: 5, 19 February: 2, 16 March: 1, 15 April: 5, 19 May: 3, 17 June: 7, 21 July: 12, 19 August: 2, 16 September: 6, 20 October: 4, 18 November: 1, 15 December: 6, 20

Located at Wesley Hall (Albion College) on the corner of Bidwell Street and Michigan Avenue. Enter through the marked gate on Bidwell Street, north of the Wesley Hall Parking lot.